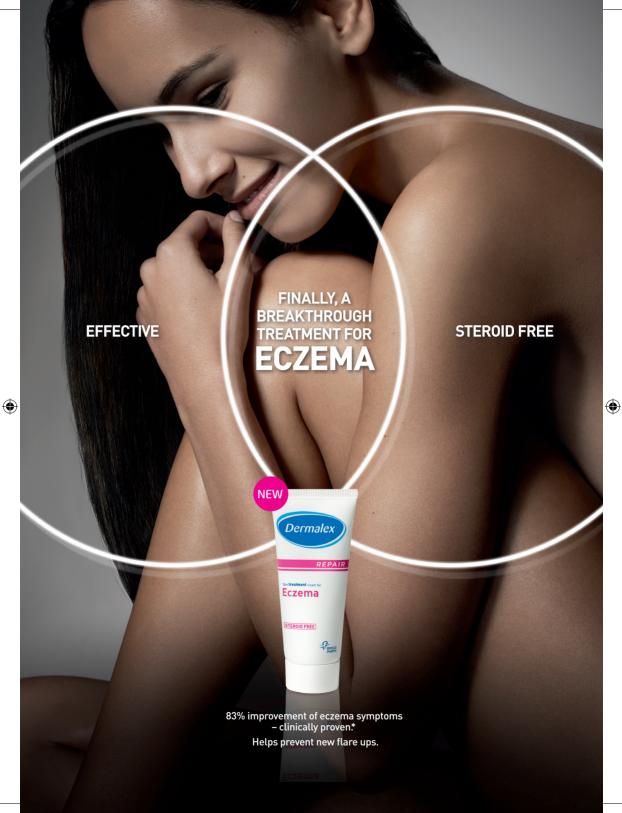

## **ECZEMA: A BREAKTHROUGH TREATMENT**

New Dermalex® Eczema offers a **steroid-free** treatment cream that not only relieves eczema symptoms, it also helps prevent new flare ups from occurring.

### **Effective**

Dermalex® Eczema is developed and clinically proven by dermatologists. Clinical studies have proven the efficacy of Dermalex Eczema®, showing an average symptom improvement of 83%².

Clinical result after 6 weeks use of Dermalex® Eczema.